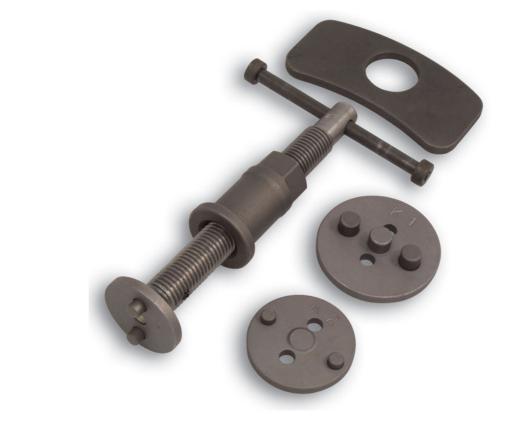

## **Brake Caliper Rewind Tool**

A set of brake caliper rewind tools for vehicles with left hand threaded brake pistons.

## **Additional Information**

- · Fixed 2 pin drive.
- For vehicles with left handed threaded brake pistons. (Right hand thread adaptor available Part No. 2828).
- Citroën C5: The right hand front caliper has a left handed threaded front caliper whilst the left hand caliper has a right handed threaded caliper. Both use a K1 adaptor, included in this set.
- Renault Master Van: Both front calipers require the use of the left handed threaded screw and reaction nut plus K2 adaptor.
- · Ideal for Citroën C5 and Renault Master Van.